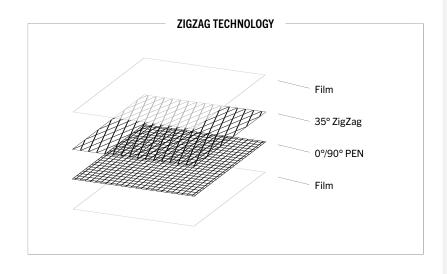

## • Designed for radial cut sails

Contender PEN Racing laminate is a favourite among racing sailors from club to international and Olympic level. Our Apen Racing laminates made with ZigZag yarn technology enable you to have a sail made of radial panels that matches the modern rigging of your dinghy or yacht. The result is fast and durable sails that have proved themselves time and again on the racecourse, thanks to their wide trimming range and the great durability. Our ZigZag fiber layout ensures efficient support and distribution of the loads over the radial panels in your sail. The effect of this fiber layout is to reduce the load on the Mylar film, helping the sail to retain its shape longer. Thanks to continuous innovation in collaboration with sailmakers and yachtsmen throughout the world, we have successfully developed a technologically sophisticated range of laminated sailcloths that meet the highest demands of modern sail design.