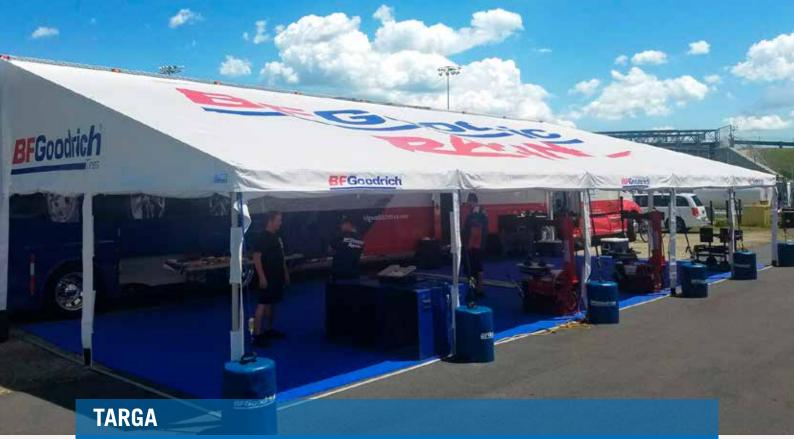

## • Designed for canopies and tents

TARGA Canopy Fabric is a premium material, based on a polyester weave and coated both sides. The tight weave and coating give TARGA low stretch and bias stability for improved canopy shape holding and overall lighter weight compared to vinyl-based fabrics.