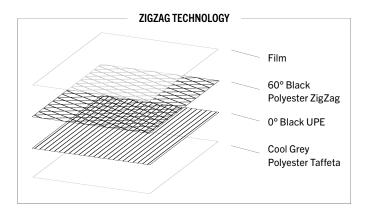

## • Designed for radial cut sails

The ZL-U Performance Cruise style is tailored to performance-oriented cruisers and is offered in three weight options.

This laminate range utilizes UPE warp fibers in conjunction with a polyester cross-ply and a 50x50 taffeta weave.

The inclusion of UPE warp fibers imparts a notable durability and shape-holding capability to the cloth, making it a well-suited choice for cruisers seeking improved downwind performance. The integration of a 50x50 taffeta fabric further enhances the ZL-U design, offering a soft and comfortable hand, while a PET cross-ply construction reinforces tear resistance, adding a measure of longevity and reliability.