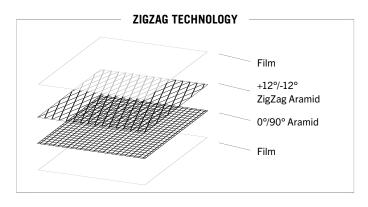

Our ZigZag fiber layout ensures efficient support and distribution of the loads over the radial panels in your sail. The effect of this fiber layout is to reduce the load on the Mylar film, helping the sail to retain its shape longer.