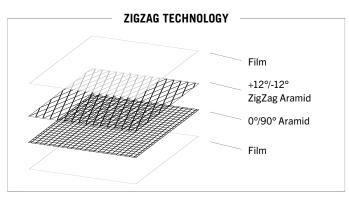

Our ZigZag fiber layout ensures efficient support and distribution of the loads over the radial panels in your sail. The effect of this fiber layout is to reduce the load on the Mylar film, helping the sail to retain its shape longer.