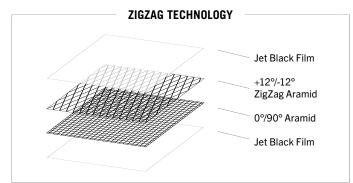

Our ZigZag fiber layout ensures efficient support and distribution of the loads over the radial panels in your sail. The effect of this fiber layout is to reduce the load on the Mylar film, helping the sail to retain its shape longer.