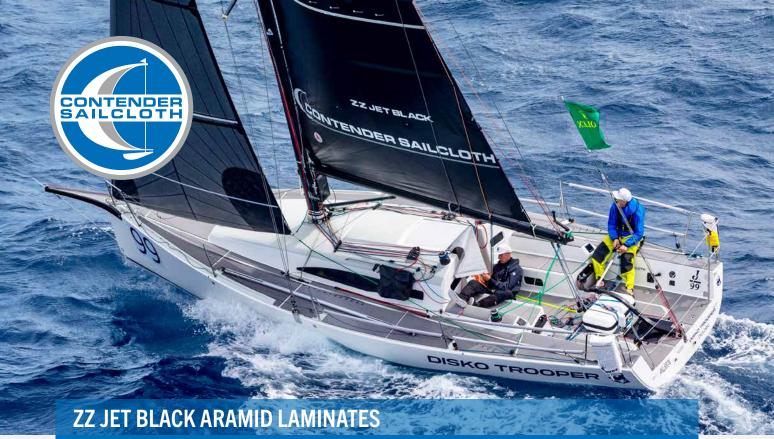

ZigZag reinforced aramid laminate for the racing sailor

## Designed for radial cut from 24 to 40 feet

Contender Racing laminates are favourites among racing sailors from club to international level. Our ZZ Black Aramid Laminates made with ZigZag yarn technology enable you to have a sail made of radialpanels that matches the modern rigging of your dinghy or racing yacht. The result is fast and durable sails that have proved themselves time and again on the racecourse, thanks to their wide trimming range and the great durability.