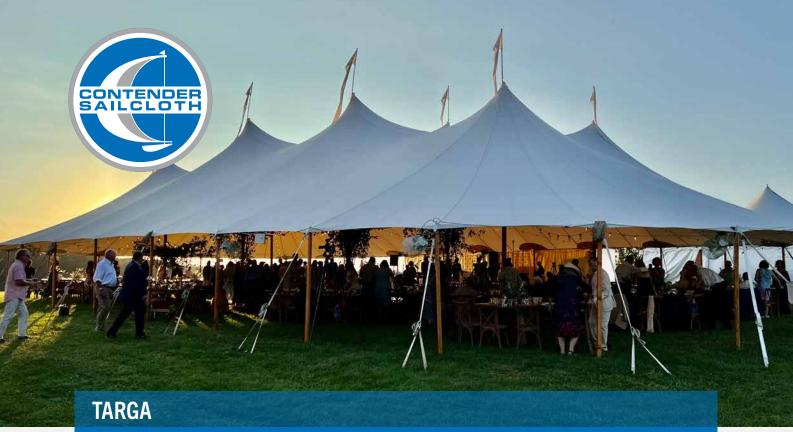

## • Designed for canopies and tents

TARGA Canopy Fabric is a premium material, based on a polyester weave and coated both sides. The tight weave and coating give TARGA low stretch and bias stability for improved canopy shape holding and overall lighter weight compared to vinyl-based fabrics.

TARGA white and colours are coated both sides with a solvent-based coating that works well with most digital printed inks. The white will not yellow with UV exposure and all the colours are UV resistant and will not fade with prolonged outdoor use. TARGA is offered in a range of popular colours including white, cream, red, blue, cool grey and black.