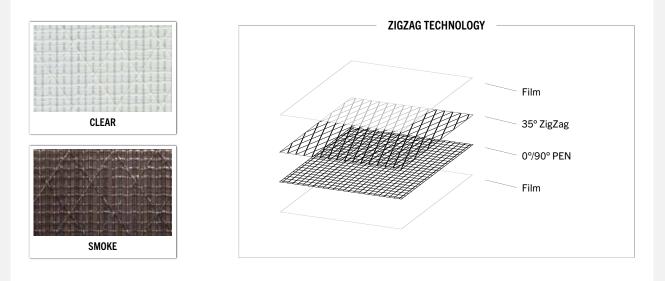

## **APEN RACING ONE DESIGN LAMINATES**

ZigZag reinforced Pen Laminate for the racing sailor

## • Designed for radial cut sails

Contender PEN Racing laminate is a favourite among racing sailors from club to international and Olympic level. Our Apen Racing laminates made with ZigZag yarn technology enable you to have a sail made of radial panels that matches the modern rigging of your dinghy or yacht. The result is fast and durable sails that have proved themselves time and again on the racecourse, thanks to their wide trimming range and the great durability. Our ZigZag fiber layout ensures efficient support and distribution of the loads over the radial panels in your sail. The effect of this fiber layout is to reduce the load on the Mylar film, helping the sail to retain its shape longer. Thanks to continuous innovation in collaboration with sailmakers and yachtsmen throughout the world, we have successfully developed a technologically sophisticated range of laminated sailcloths that meet the highest demands of modern sail design.

## **APEN Racing One Design Laminates**

APEN 06 OD has 3.0 mil film thickness and is designed for demanding One Design applications such as the Olympic Nacra 17 catamaran. The APEN 06 OD is available in Clear and Smoke. The Apen 06 with 1.5 mil film is available in clear only.