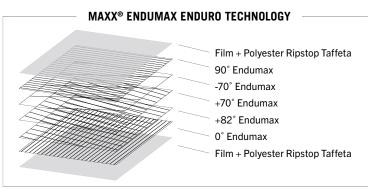

## Designed for cross-cut sails from 28 to 52 feet

Our asymmetrical MAXX\* concept has evolved further in a technically sophisticated range of laminates for cross-cut applications finished with a lightweight taffeta. Thanks to the high performance Endumax film, we have successfully engineered a 3rd generation MAXX\* laminate. Endumax is a unique product from Teijin Aramid, a super high modulus film, 1.5 times the modulus of aramid, with excellent flex and UV properties. The very thin film tapes allow us to crossply them without crimp by laminating them between two layers of specially UV treated polyester film. MAXX\* Endumax Enduro will meet the highest standards of modern sail design.

## **Key properties of MAXX® Endumax Enduro**

Zero water absorption, zero crimp, extremely low stretch, superb strength-to-weight ratio, high abrasion resistance, very good UV resistance due to the use of a special UV treated polyester film in combination with Endumax. The benefits of sail made in MAXX Endumax Enduro are membrane looks, extremely high performance, combined with the advantages of roll goods. MAXX\* reduces waste to an absolute minimum.