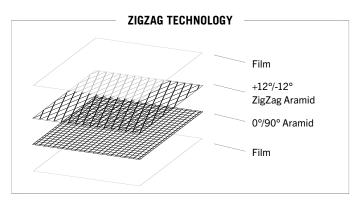

Our ZigZag fiber layout ensures efficient support and distribution of the loads over the radial panels in your sail. The effect of this fiber layout is to reduce the load on the Mylar film, helping the sail to retain its shape longer.