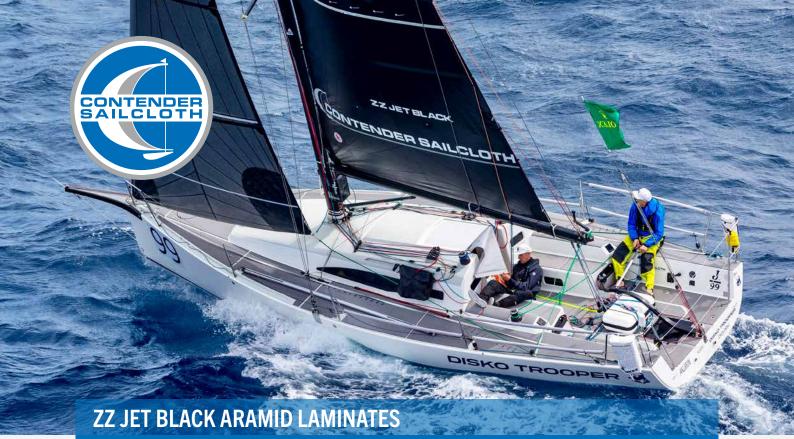

## ZigZag reinforced aramid laminate for the racing sailor

## • Designed for radial cut from 24 to 40 feet

Contender Racing laminates are favourites among racing sailors from club to international level. Our ZZ Black Aramid Laminates made with ZigZag yarn technology enable you to have a sail made of radialpanels that matches the modern rigging of your dinghy or racing yacht. The result is fast and durable sails that have proved themselves time and again on the racecourse, thanks to their wide trimming range and the great durability.

Our ZigZag fiber layout ensures efficient support and distribution of the loads over the radial panels in your sail. The effect of this fiber layout is to reduce the load on the Mylar film, helping the sail to retain its shape longer.