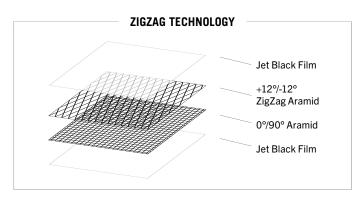

Our ZigZag fiber layout ensures efficient support and distribution of the loads over the radial panels in your sail. The effect of this fiber layout is to reduce the load on the Mylar film, helping the sail to retain its shape longer.