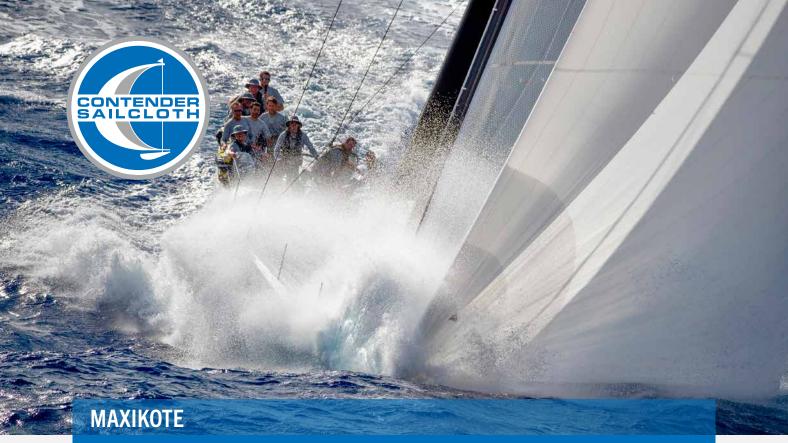

## Professional quality fabric for asymmetric spinnakers on light-weight racing boats

Maxikote is specially designed to meet the specific performance requirements of asymmetric spinnakers on the latest generation light displacement yachts, dinghies and catamarans.